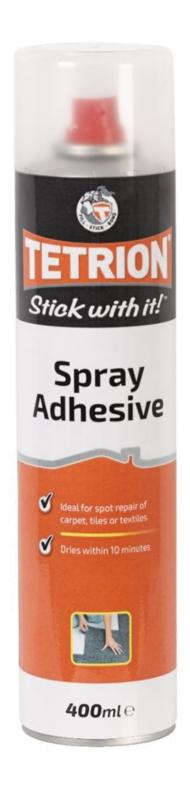

## **Tetrion Spray Adhesive**

Tetrion Spray Adhesive is a super strong contact adhesive in an easy to use aerosol format and is suitable for use in many home or office jobs.

Tetrion Spray Adhesive is incredibly useful for the adhesion of artwork or displays, and can also be used for vehicle interiors, a powerful spray suitable for non-structural applications where a high strength, quick dry bond is required.

- Only takes 10 minutes to dry
- Easy to use in the home, office or even vehicle
- Long-lasting; does not brittle
- Suitable for use on carpet lining, carpet tiles, fabric, foam, felts, cardboard etc.
- Waterproof
- Non-staining, dries clear
- Does not warp when drying

TAD400 Tetrion Spray Adhesive Case of 6 5010373068618